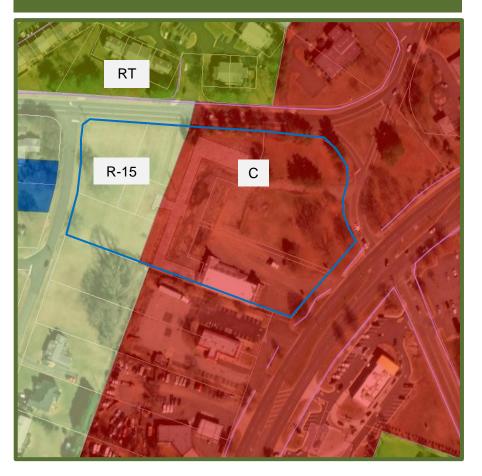

# **ZONING & COMP. PLAN DESIGNATION**

#### ZONING R-15, and C, Commercial

#### COMPREHENSIVE PLAN Low Density Residential and Planned Commercial