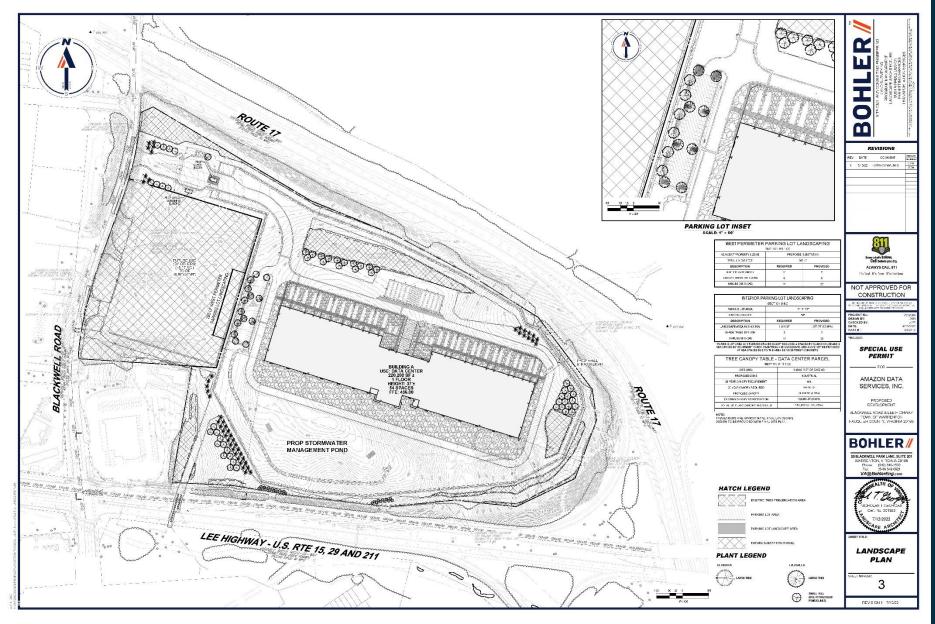

#### **Proposed Location**

- Data Center with following specifications:
  - 220,000 SF single story (37') building
  - Security Fence
  - Guard Gate with Access of Blackwell Road
- Requesting:
  - Modification to building height allowance increasing by 2'
  - Modification to fence height allowance max. 8'

# **Considerations**

- Elevations and Landscaping
- Transportation Access and Infrastructure
- Environmental and Stormwater
- Noise
- By Right Industrial Uses
- Conditions of Approval